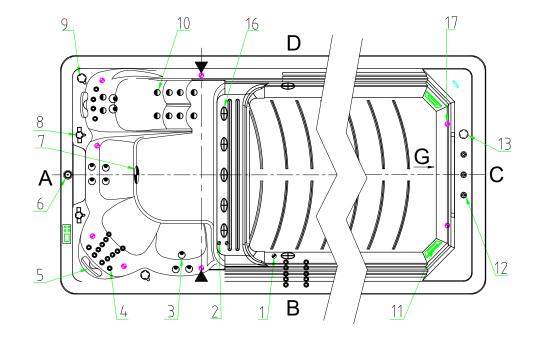

|                              |   |                         |         |    |          | 11 | <b></b>     | Single Cilinder Skimmer             | 2   | pcs  |
|------------------------------|---|-------------------------|---------|----|----------|----|-------------|-------------------------------------|-----|------|
| 17                           | Ð | Perimeter LED           | WSAL800 | 22 | )<br>pcs | 10 | $\bullet$   | 3 inch Jet Internal-Single Spin     | 10  | pcs  |
|                              |   |                         | WSAL700 | 20 |          | 9  | Q           | 1 inch Air Check Valve Assembly     | 2   | pcs  |
|                              |   |                         | WSAL600 | 18 |          | 8  | Ŷ           | 2 inch Water Diverter Valve         | 2   | pcs  |
|                              |   |                         | WSAL550 | 16 |          | 7  | 0           | 5 inch Light Housing Without Holder | 1   | pcs  |
|                              |   |                         | WSAL440 | 14 |          | 6  | Ο           | Swim Base                           | 1   | pcs  |
| 16                           | ⊕ | 2 inch Suction (Full Se | t)      | 7  | pcs      | 5  | ß           | Headrest                            | 2   | pcs  |
| 15                           | ſ | Handrail                |         | 2  | pcs      | 4  |             | 2.5 inch Jet Internal-Directional   | 26  | pcs  |
| 14                           |   | 3 inch Turbo Jet        |         | 4  | pcs      | З  | ۲           | 4 inch Jet Internal-Single Spin     | 9   | pcs  |
| 13                           | 0 | Fountain Valve          |         | 1  | pcs      | 2  |             | Ozone Injector                      | 2   | pcs  |
| 12                           | 0 | Lifting Fountain        |         | 3  | pcs      | 1  | Ø           | Star-Shape SS Bottom Drain          | 1   | pcs  |
| NOICON DESCRIPTION QTY UNIT  |   |                         |         |    |          | NO | <b>ICON</b> | DESCRIPTION                         | QTY | UNIT |
| Edition:5/14/2022 TY.02.0150 |   |                         |         |    |          |    |             |                                     |     |      |