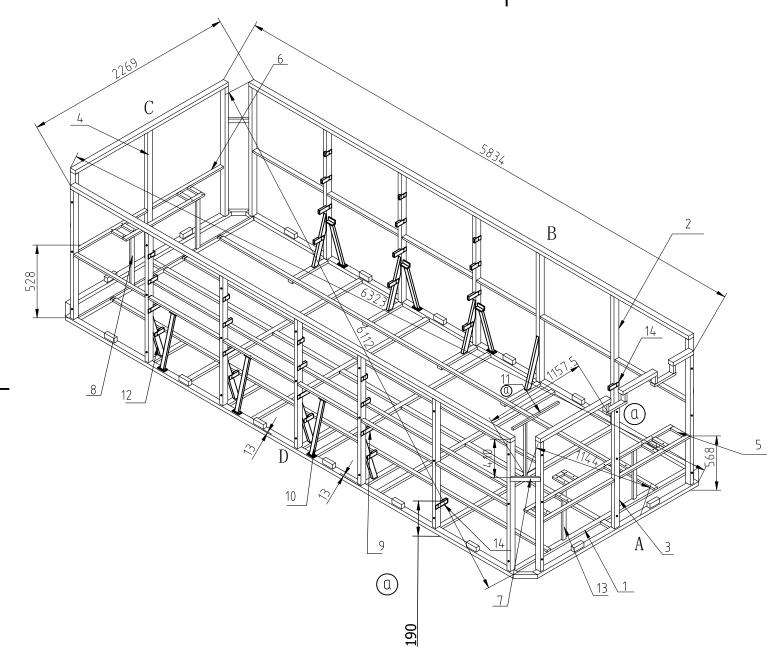

## 14 ία 10 А 9 ζ3 $\setminus 1$ <u>13</u> 190 WSAL600-D





## Fitting





**VERSION G** 

Notes: Due to manufacturing tolerances, there could be some minor differences between the actual spa and the drawing above. If site planning is critical to such tolerances, be sure to measure your actual spa. All specifications are subject to change without notice.Some components may be optional on your spa.

|                              |   |                         |         |    |          | 11 | <b></b>     | Single Cilinder Skimmer             | 2   | pcs  |
|------------------------------|---|-------------------------|---------|----|----------|----|-------------|-------------------------------------|-----|------|
| 17                           | Ð | Perimeter LED           | WSAL800 | 22 | )<br>pcs | 10 | $\bullet$   | 3 inch Jet Internal-Single